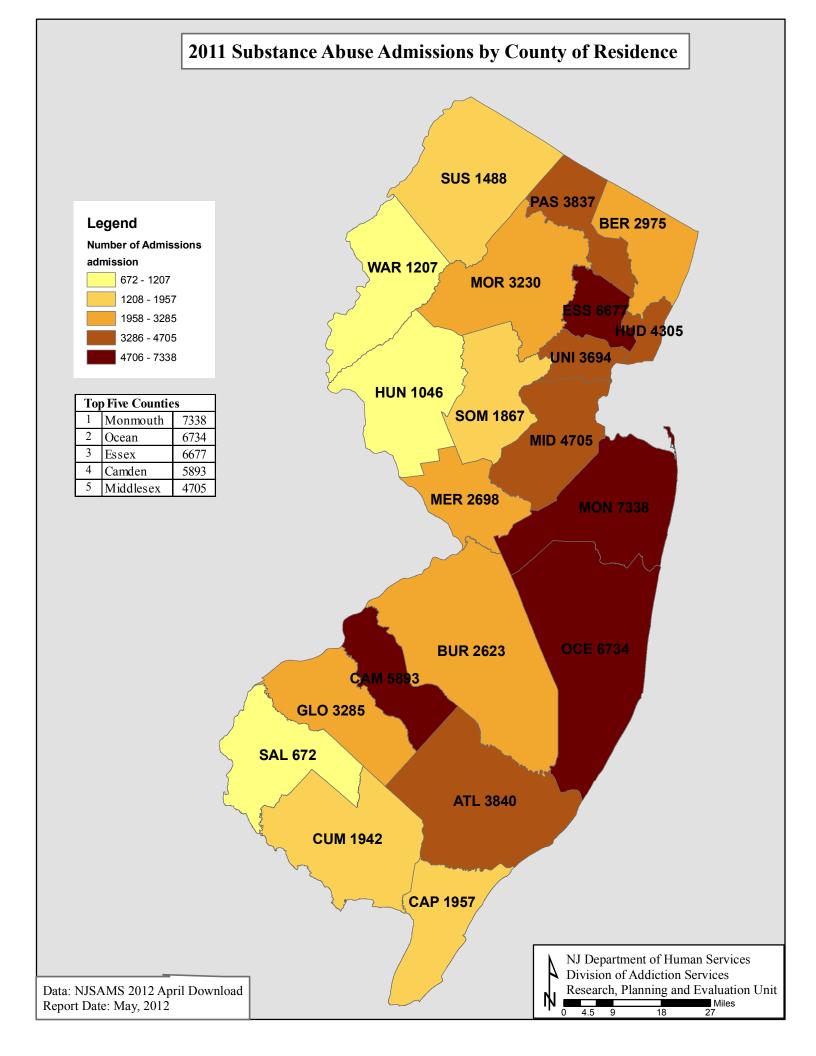

# Substance Abuse Admissions by County and Primary Drug 2011 NJ Resident Admissions

| County of   |        |      |       |      | Primary             | Drug |        |                 |       |     | State T | otal |
|-------------|--------|------|-------|------|---------------------|------|--------|-----------------|-------|-----|---------|------|
| Residence   | Alcol  | lor  | Coca  | aine | Heroin &<br>Opiates |      | Mariju | Marijuana Other |       | ər  |         |      |
|             | N      | %    | N     | %    | N                   | %    | Ν      | %               | Ν     | %   | N       | %    |
| Atlantic    | 1,020  | 26.6 | 252   | 6.6  | 1,984               | 51.7 | 488    | 12.7            | 96    | 2.5 | 3,840   | 100  |
| Bergen      | 1,287  | 43.3 | 216   | 7.3  | 983                 | 33   | 415    | 13.9            | 74    | 2.5 | 2,975   | 100  |
| Burlington  | 965    | 36.8 | 129   | 4.9  | 1,077               | 41.1 | 364    | 13.9            | 88    | 3.4 | 2,623   | 100  |
| Camden      | 1,336  | 22.7 | 487   | 8.3  | 2,512               | 42.6 | 1,174  | 19.9            | 384   | 6.5 | 5,893   | 100  |
| Cape May    | 593    | 30.3 | 140   | 7.2  | 814                 | 41.6 | 338    | 17.3            | 72    | 3.7 | 1,957   | 100  |
| Cumberland  | 629    | 32.4 | 229   | 11.8 | 627                 | 32.3 | 390    | 20.1            | 67    | 3.5 | 1,942   | 100  |
| Essex       | 1,489  | 22.3 | 497   | 7.4  | 3,278               | 49.1 | 1,245  | 18.6            | 168   | 2.5 | 6,677   | 100  |
| Gloucester  | 891    | 27.1 | 191   | 5.8  | 1,522               | 46.3 | 540    | 16.4            | 141   | 4.3 | 3,285   | 100  |
| Hudson      | 1,342  | 31.2 | 226   | 5.2  | 1,641               | 38.1 | 888    | 20.6            | 208   | 4.8 | 4,305   | 100  |
| Hunterdon   | 507    | 48.5 | 34    | 3.3  | 272                 | 26   | 196    | 18.7            | 37    | 3.5 | 1,046   | 100  |
| Mercer      | 877    | 32.5 | 293   | 10.9 | 828                 | 30.7 | 627    | 23.2            | 73    | 2.7 | 2,698   | 100  |
| Middlesex   | 1,624  | 34.5 | 258   | 5.5  | 1,913               | 40.7 | 760    | 16.2            | 150   | 3.2 | 4,705   | 100  |
| Monmouth    | 2,707  | 36.9 | 373   | 5.1  | 3,015               | 41.1 | 1,080  | 14.7            | 163   | 2.2 | 7,338   | 100  |
| Morris      | 1,323  | 41   | 148   | 4.6  | 1,303               | 40.3 | 385    | 11.9            | 71    | 2.2 | 3,230   | 100  |
| Ocean       | 2,056  | 30.5 | 240   | 3.6  | 3,301               | 49   | 935    | 13.9            | 202   | 3   | 6,734   | 100  |
| Passaic     | 1,141  | 29.7 | 290   | 7.6  | 1,726               | 45   | 523    | 13.6            | 157   | 4.1 | 3,837   | 100  |
| Salem       | 176    | 26.2 | 88    | 13.1 | 234                 | 34.8 | 149    | 22.2            | 25    | 3.7 | 672     | 100  |
| Somerset    | 848    | 45.4 | 103   | 5.5  | 525                 | 28.1 | 341    | 18.3            | 50    | 2.7 | 1,867   | 100  |
| Sussex      | 537    | 36.1 | 36    | 2.4  | 724                 | 48.7 | 156    | 10.5            | 35    | 2.4 | 1,488   | 100  |
| Union       | 1,095  | 29.6 | 305   | 8.3  | 1,427               | 38.6 | 781    | 21.1            | 86    | 2.3 | 3,694   | 100  |
| Warren      | 482    | 39.9 | 62    | 5.1  | 405                 | 33.6 | 233    | 19.3            | 25    | 2.1 | 1,207   | 100  |
| State Total | 22,925 | 31.8 | 4,597 | 6.4  | 30,111              | 41.8 | 12,008 | 16.7            | 2,372 | 3.3 | 72,013  | 100  |

# Substance Abuse Admissions by Primary Drug within County 2011 NJ Resident Admissions

|                        | Pr      | imary Dru | 1      | County     |         | ,000 Popu | ation |  |
|------------------------|---------|-----------|--------|------------|---------|-----------|-------|--|
| County of<br>Residence | Alcohol | Drugs     | Total  | Population | Alcohol | Drugs     | Total |  |
|                        | N       | N         | N      | 2010       | Rate    | Rate      | Rate  |  |
| Atlantic               | 1,020   | 2,820     | 3,840  | 274,549    | 372     | 1,027     | 1,399 |  |
| Bergen                 | 1,287   | 1,688     | 2,975  | 905,116    | 142     | 186       | 329   |  |
| Burlington             | 965     | 1,658     | 2,623  | 448,734    | 215     | 369       | 585   |  |
| Camden                 | 1,336   | 4,557     | 5,893  | 513,657    | 260     | 887       | 1,147 |  |
| Cape May               | 593     | 1,364     | 1,957  | 97,265     | 610     | 1,402     | 2,012 |  |
| Cumberland             | 629     | 1,313     | 1,942  | 156,898    | 401     | 837       | 1,238 |  |
| Essex                  | 1,489   | 5,188     | 6,677  | 783,969    | 190     | 662       | 852   |  |
| Gloucester             | 891     | 2,394     | 3,285  | 288,288    | 309     | 830       | 1,139 |  |
| Hudson                 | 1,342   | 2,963     | 4,305  | 634,266    | 212     | 467       | 679   |  |
| Hunterdon              | 507     | 539       | 1,046  | 128,349    | 395     | 420       | 815   |  |
| Mercer                 | 877     | 1,821     | 2,698  | 366,513    | 239     | 497       | 736   |  |
| Middlesex              | 1,624   | 3,081     | 4,705  | 809,858    | 201     | 380       | 581   |  |
| Monmouth               | 2,707   | 4,631     | 7,338  | 630,380    | 429     | 735       | 1,164 |  |
| Morris                 | 1,323   | 1,907     | 3,230  | 492,276    | 269     | 387       | 656   |  |
| Ocean                  | 2,056   | 4,678     | 6,734  | 576,567    | 357     | 811       | 1,168 |  |
| Passaic                | 1,141   | 2,696     | 3,837  | 501,226    | 228     | 538       | 766   |  |
| Salem                  | 176     | 496       | 672    | 66,083     | 266     | 751       | 1,017 |  |
| Somerset               | 848     | 1,019     | 1,867  | 323,444    | 262     | 315       | 577   |  |
| Sussex                 | 537     | 951       | 1,488  | 149,265    | 360     | 637       | 997   |  |
| Union                  | 1,095   | 2,599     | 3,694  | 536,499    | 204     | 484       | 689   |  |
| Warren                 | 482     | 725       | 1,207  | 108,692    | 443     | 667       | 1,110 |  |
| Total                  | 22,925  | 49,088    | 72,013 | 8,791,894  | 261     | 558       | 819   |  |