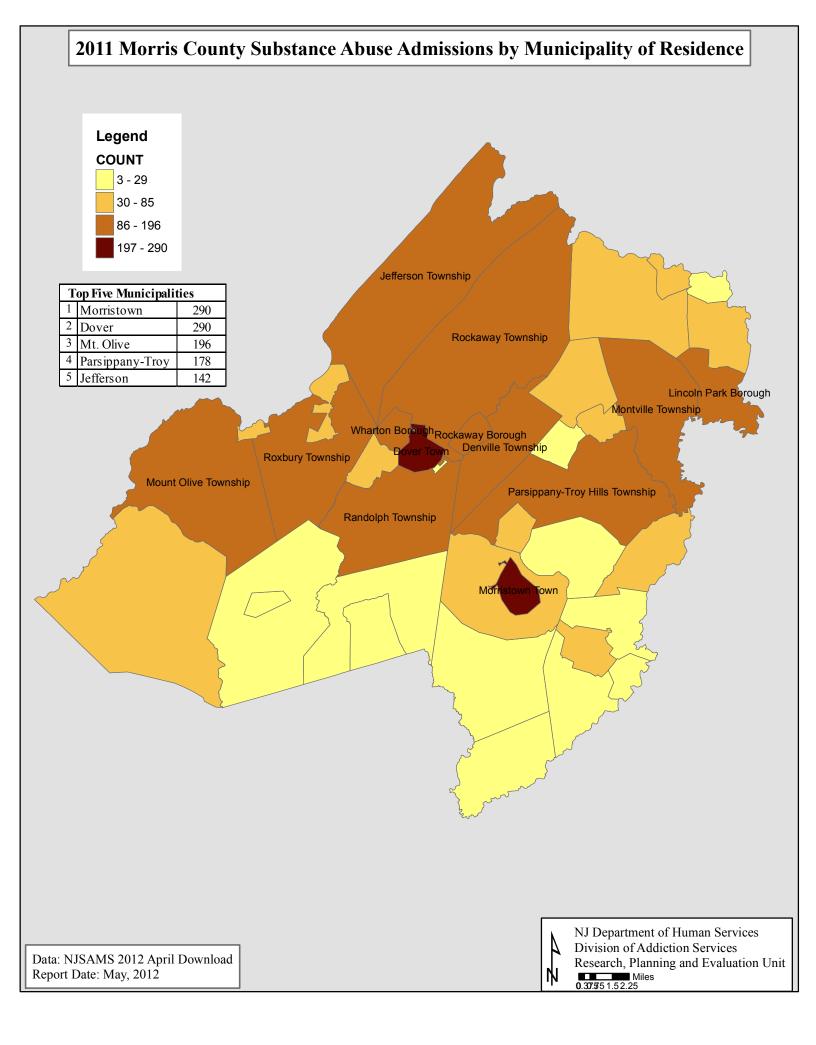

## New Jersey Substance Abuse Monitoring System (NJ-SAMS) Substance Abuse Treatment Admissions 1/1/2011 - 12/31/2011 Resident of Morris County

| Primary Drug                                                                                                                                                                                                                                                                                                                                                                                           |                                                                                         |                                                                                     |
|--------------------------------------------------------------------------------------------------------------------------------------------------------------------------------------------------------------------------------------------------------------------------------------------------------------------------------------------------------------------------------------------------------|-----------------------------------------------------------------------------------------|-------------------------------------------------------------------------------------|
| Alcohol<br>Heroin & Other Opiates                                                                                                                                                                                                                                                                                                                                                                      | 1,323<br>1,303                                                                          | 41%<br>40%                                                                          |
| Cocaine                                                                                                                                                                                                                                                                                                                                                                                                | 148                                                                                     | 5%                                                                                  |
| Marijuana<br>Other Drugs                                                                                                                                                                                                                                                                                                                                                                               | 385<br>71                                                                               | 12%<br>2%                                                                           |
| Intravenous Drug Users                                                                                                                                                                                                                                                                                                                                                                                 | 878                                                                                     | 27%                                                                                 |
| Smoke Tobacco (Yes)                                                                                                                                                                                                                                                                                                                                                                                    | 2,224                                                                                   | 69%                                                                                 |
| Level of Care<br>Outpatient Care (OP)<br>Intensive Outpatient (IOP)<br>Partial Hospitalization<br>Opioid Maintenance OP<br>Opioid Maintenance IOP<br>Extended Care<br>Halfway House<br>Long-Term Residential<br>Short-Term Residential<br>Hospital Based Residential<br>Detox Residential<br>Detox Hospital<br>Detox Outpatient Non-Methadone<br>Detox Outpatient Methadone<br>Non-traditional Program | 795<br>819<br>19<br>84<br>1<br>2<br>47<br>143<br>287<br>12<br>758<br>153<br>0<br>0<br>1 | 25%<br>25%<br>1%<br>3%<br>0%<br>1%<br>4%<br>9%<br>0%<br>23%<br>5%<br>0%<br>0%<br>0% |
| Medication Assisted Therapy Plan<br>Methadone                                                                                                                                                                                                                                                                                                                                                          | ned in Trea<br>94                                                                       |                                                                                     |
| Suboxone                                                                                                                                                                                                                                                                                                                                                                                               | 496                                                                                     | 15%                                                                                 |
| Referral Source<br>Self-referral<br>Family/Friend<br>Addiction Services Program<br>Workforce NJ SAI<br>DYFS<br>Mental Health<br>Criminal Justice<br>IDRC<br>Other/Not Assessed                                                                                                                                                                                                                         | 1,501<br>187<br>161<br>98<br>135<br>83<br>420<br>266<br>367                             | 46%<br>6%<br>5%<br>3%<br>4%<br>3%<br>13%<br>8%<br>11%                               |
| Any Prior Treatment                                                                                                                                                                                                                                                                                                                                                                                    | 2,151                                                                                   | 67%                                                                                 |
| <b>Sex</b><br>Male<br>Female                                                                                                                                                                                                                                                                                                                                                                           | 2,229<br>1,001                                                                          | 69%<br>31%                                                                          |
| Age at Admission   Under 18   18-21   22-24   25-29   30-34   35-44   45-54   55 and over   Race/Ethnicity   White (non-Hispanic)                                                                                                                                                                                                                                                                      | 198<br>448<br>437<br>456<br>349<br>566<br>580<br>196<br>2,692                           | 6%<br>14%<br>14%<br>14%<br>11%<br>18%<br>6%<br>83%                                  |
| Black (non-Hispanic)<br>Hispanic Origin<br>Other                                                                                                                                                                                                                                                                                                                                                       | 222<br>292<br>24                                                                        | 7%<br>9%<br>1%                                                                      |

| Highest School Gr<br>Completed High S<br>Some College<br>Not Assessed                                                                             |                                                                                          | eted                                                                                                                                                                                                                                                                                                                                                                                                                                                                                                                                                                                                                                                                                                                                                                                                                                                                                                                                                                                                                                                                                                                                                                                                                                                                                                                                                                                                                                                                                                                                                                                                                                                                                                                                                                                                                                                                                                                                                                                                                                                                                                                           | 1,636<br>858<br>144                             | 519<br>279<br>49                                                                   | %                                       |
|---------------------------------------------------------------------------------------------------------------------------------------------------|------------------------------------------------------------------------------------------|--------------------------------------------------------------------------------------------------------------------------------------------------------------------------------------------------------------------------------------------------------------------------------------------------------------------------------------------------------------------------------------------------------------------------------------------------------------------------------------------------------------------------------------------------------------------------------------------------------------------------------------------------------------------------------------------------------------------------------------------------------------------------------------------------------------------------------------------------------------------------------------------------------------------------------------------------------------------------------------------------------------------------------------------------------------------------------------------------------------------------------------------------------------------------------------------------------------------------------------------------------------------------------------------------------------------------------------------------------------------------------------------------------------------------------------------------------------------------------------------------------------------------------------------------------------------------------------------------------------------------------------------------------------------------------------------------------------------------------------------------------------------------------------------------------------------------------------------------------------------------------------------------------------------------------------------------------------------------------------------------------------------------------------------------------------------------------------------------------------------------------|-------------------------------------------------|------------------------------------------------------------------------------------|-----------------------------------------|
| Employment Statu<br>Unemployed<br>Student<br>Not in Labor Force<br>Employed Full/Pau<br>Not Assessed                                              | 9                                                                                        |                                                                                                                                                                                                                                                                                                                                                                                                                                                                                                                                                                                                                                                                                                                                                                                                                                                                                                                                                                                                                                                                                                                                                                                                                                                                                                                                                                                                                                                                                                                                                                                                                                                                                                                                                                                                                                                                                                                                                                                                                                                                                                                                | 923<br>248<br>989<br>968<br>102                 | 299<br>89<br>319<br>309<br>39                                                      | %<br>%<br>%                             |
| Living Arrangement<br>Homeless<br>Dependent Living/<br>Independent Living                                                                         | Institution                                                                              |                                                                                                                                                                                                                                                                                                                                                                                                                                                                                                                                                                                                                                                                                                                                                                                                                                                                                                                                                                                                                                                                                                                                                                                                                                                                                                                                                                                                                                                                                                                                                                                                                                                                                                                                                                                                                                                                                                                                                                                                                                                                                                                                | 170<br>352<br>2,695                             | 59<br>119<br>839                                                                   | %                                       |
| Marital Status<br>Never Married<br>Married<br>Widowed<br>Separated<br>Divorced                                                                    |                                                                                          |                                                                                                                                                                                                                                                                                                                                                                                                                                                                                                                                                                                                                                                                                                                                                                                                                                                                                                                                                                                                                                                                                                                                                                                                                                                                                                                                                                                                                                                                                                                                                                                                                                                                                                                                                                                                                                                                                                                                                                                                                                                                                                                                | 2,167<br>439<br>43<br>135<br>374                | 679<br>149<br>19<br>49<br>129                                                      | %<br>%<br>%                             |
| Legal Problem*<br>None<br>Case Pending<br>Probation/Parole<br>DWI License Susp<br>Drug Court<br>DYFS/Family Cou<br>Other                          |                                                                                          |                                                                                                                                                                                                                                                                                                                                                                                                                                                                                                                                                                                                                                                                                                                                                                                                                                                                                                                                                                                                                                                                                                                                                                                                                                                                                                                                                                                                                                                                                                                                                                                                                                                                                                                                                                                                                                                                                                                                                                                                                                                                                                                                | 1,336<br>461<br>652<br>445<br>158<br>227<br>103 | 419<br>149<br>209<br>149<br>59<br>79                                               | %<br>%<br>%<br>%                        |
| Arrest in the Last                                                                                                                                | 30 Days (Ye                                                                              | es)                                                                                                                                                                                                                                                                                                                                                                                                                                                                                                                                                                                                                                                                                                                                                                                                                                                                                                                                                                                                                                                                                                                                                                                                                                                                                                                                                                                                                                                                                                                                                                                                                                                                                                                                                                                                                                                                                                                                                                                                                                                                                                                            | 209                                             | 69                                                                                 | %                                       |
| Special Population<br>DYFS/CPSAI<br>DWI/DUI<br>Developmental Dis<br>Blind and Visually<br>Deaf and Hard of                                        | sability<br>Impaired                                                                     |                                                                                                                                                                                                                                                                                                                                                                                                                                                                                                                                                                                                                                                                                                                                                                                                                                                                                                                                                                                                                                                                                                                                                                                                                                                                                                                                                                                                                                                                                                                                                                                                                                                                                                                                                                                                                                                                                                                                                                                                                                                                                                                                | 236<br>638<br>3<br>6<br>5                       | 79<br>209<br>09<br>09                                                              | %<br>%<br>%                             |
| Health Insurance a<br>No Insurance<br>Medicaid<br>Medicare<br>Private Insurance<br>Other Insurance                                                | t Admissic                                                                               | on*                                                                                                                                                                                                                                                                                                                                                                                                                                                                                                                                                                                                                                                                                                                                                                                                                                                                                                                                                                                                                                                                                                                                                                                                                                                                                                                                                                                                                                                                                                                                                                                                                                                                                                                                                                                                                                                                                                                                                                                                                                                                                                                            | 1,772<br>492<br>83<br>1,514<br>36               | 559<br>159<br>39<br>479                                                            | %<br>%<br>%                             |
| Treated in County                                                                                                                                 | of Residen                                                                               | се                                                                                                                                                                                                                                                                                                                                                                                                                                                                                                                                                                                                                                                                                                                                                                                                                                                                                                                                                                                                                                                                                                                                                                                                                                                                                                                                                                                                                                                                                                                                                                                                                                                                                                                                                                                                                                                                                                                                                                                                                                                                                                                             | 2,228                                           | 699                                                                                | %                                       |
| County where Pati<br>Atlantic<br>Bergen<br>Burlington<br>Camden<br>Cape May<br>Cumberland<br>Essex<br>Gloucester<br>Hudson<br>Hunterdon<br>Mercer | ent was Tro<br>7 0%<br>59 2%<br>0 0%<br>0 0%<br>32 1%<br>54 2%<br>3 0%<br>67 2%<br>15 0% | Anticology and the second states of the second stat | uth 2                                           | 4 09<br>127 49<br>2,228 699<br>242 79<br>73 29<br>200 69<br>23 19<br>72 29<br>0 09 | ~~~~~~~~~~~~~~~~~~~~~~~~~~~~~~~~~~~~~~~ |

Total Admissions = 3,230

Unduplicated Clients Admitted = 2,251

\*Totals may be greater than 100% because of multiple responses.